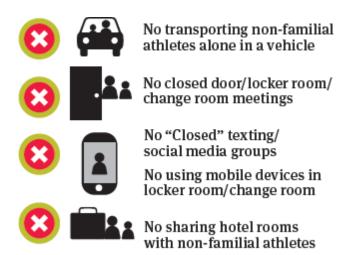

It is the FORT WILLIAM CURLING CLUB's policy that:

- 1. All athlete meetings will be conducted in an open and observable environment
- 2. A Coach, Official, Employee/Contractor or Board Member will never be alone with a minor athlete.
- 3. Coaches, Officials, Employees/Contractors and Board Members, self-identify situations that may put them or their athletes in a vulnerable situation and consider ways to avoid or alter the environment.
- 4. Any concerns a parent may have about a child's safety or interaction with another participant, Coach, Official, Employee/Contractors or Board Member is addressed as per the FORT WILLIAM CURLING CLUB's policies.

## DEFINITIONS

The following terms have these meanings in this Policy:

NCCP: National Coaching Certification Program

The Rule of Two means that a coach is never alone or out of sight with a child.

Two NCCP Trained or certified coaches should always be present with an athlete, especially a minor athlete, when in a potentially vulnerable situation such as in a locker room or a meeting room. All one-on-one interactions between a coach and an athlete must take place within earshot and in view of the second coach except for medical emergencies.