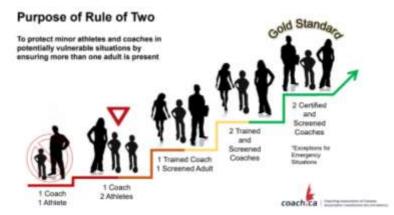

## PURPOSE

To protect minor athletes and coaches in potentially vulnerable situations by ensuring more than one adult is present.

## DEFINITIONS

The following terms have these meanings in this Policy:

NCCP: National Coaching Certification Program

The Rule of Two means that a coach is never alone or out of sight with a child.

Two NCCP Trained or certified coaches should always be present with an athlete, especially a minor athlete, when in a potentially vulnerable situation such as in a locker room or a meeting room. All one-on-one interactions between a coach and an athlete must take place within earshot and in view of the second coach except for medical emergencies.

One of the coaches should also be of the same gender as the athletes.

Should there be a circumstance where a second screened and NCCP trained or certified coach is not available – the following may be acceptable: